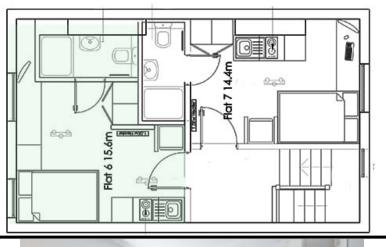

Flat 2, ground floor - 18 Lancaster Road

Flat 5 (First floor) and Flat 7 (2nd floor) – 18 Lancaster Road.

Flat 6 - 18 Lancaster Road

2nd floor

Flat 3 (ground floor) - 18 Lancaster Road

No photos available

Flat 1, ground floor - 23 Tower Street

Flat 2 (First floor) and Flat 3 (2nd floor) – 23 Tower Street.

Same layouts

Flat 4 - 23 Tower Street - basement

Flat 2, ground floor - 7a Welford Road

Flat - 19a Tower Street - ground floor

Flat 1 (First floor) and Flat 3 (2nd floor) – 19b Tower Street. Same layouts