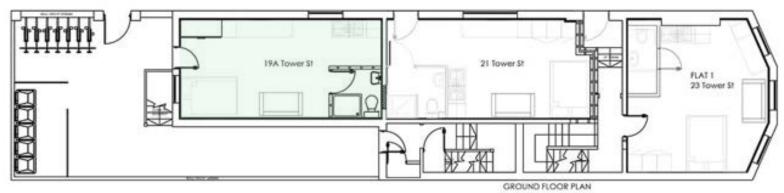

#### Tower Street - studios at £135 per week

Self-contained studio flats. Prices from £115 per week depending on size. Ideal location for University of Leicester.

Flat 1, ground floor - 18 Lancaster Road

Flat 2 (First floor) and Flat 3 (2nd floor) – 23 Tower Street.

Same layouts

Flat 4 - 23 Tower Street - basement

Flat 2, ground floor - 7a Welford Road

Flat - 19a Tower Street - ground floor

Flat 1 (First floor) and Flat 3 (2nd floor) – 19b Tower Street. Same layouts

Flat 21 Tower Street - ground floor

Flat 1 - 7a Welford Road - ground floor

Flat 3 & 4 - 7a Welford Road - 1st floor

Flat 5 - 7a Welford Road

WELFORD ROAD FLOOR 1

Flat 9 - 7a Welford Road

Flat 6 - 7a Welford Road- 1st floor