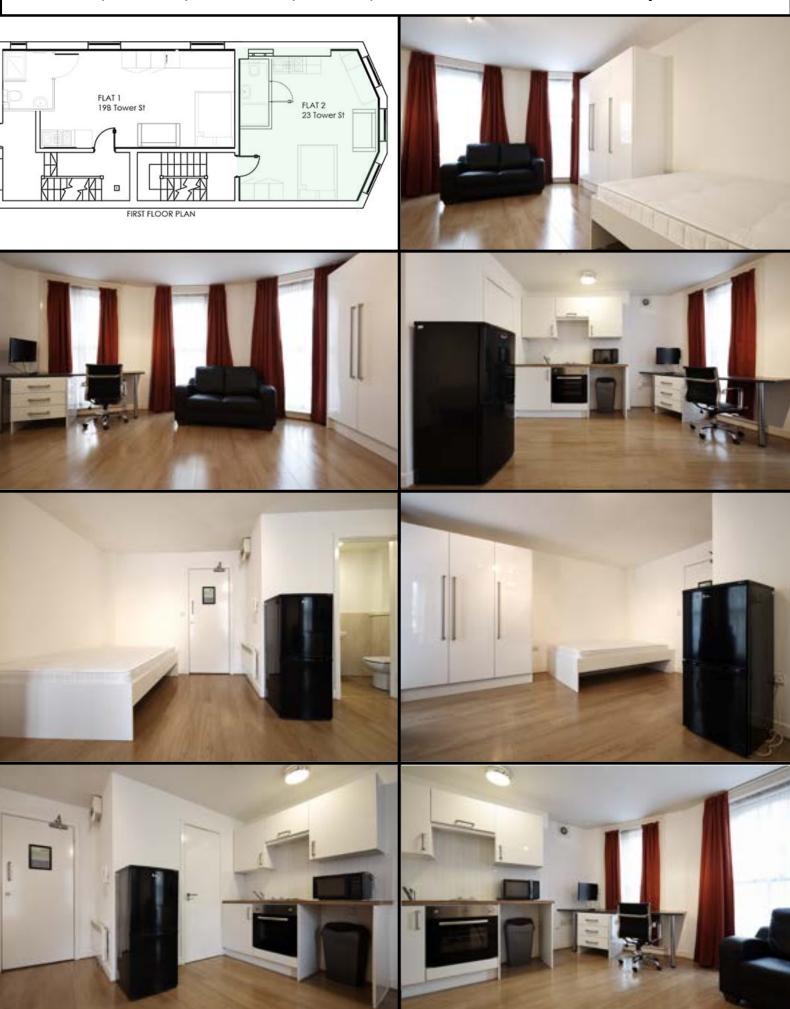

Flat 2 (First floor) and Flat 3 (2nd floor) – 23 Tower Street.

Same layouts

Flat 4 - 23 Tower Street - basement

Flat 2, ground floor - 7a Welford Road

Flat - 19a Tower Street - ground floor

Flat 1 (First floor) and Flat 3 (2nd floor) – 19b Tower Street. Same layouts