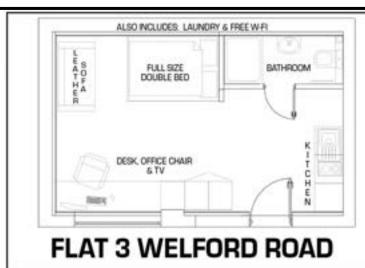

Flat 21 Tower Street - ground floor

Flat 1 - 7a Welford Road - ground floor

Flat 3 & 4 - 7a Welford Road - 1st floor

Flat 5 - 7a Welford Road

WELFORD ROAD FLOOR 1

Flat 9 - 7a Welford Road

Flat 6 - 7a Welford Road- 1st floor