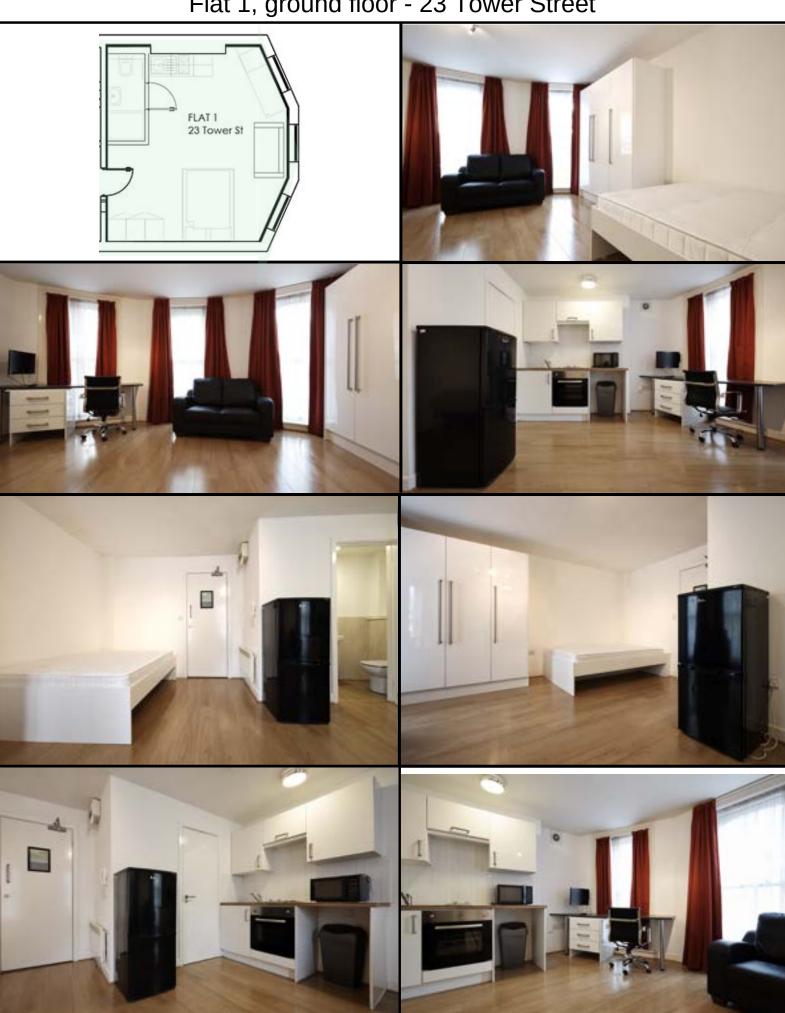

Flat 2 (First floor) and Flat 3 (2nd floor) – 23 Tower Street.

Same layouts

Flat 4 - 23 Tower Street - basement

Flat 2, ground floor - 7a Welford Road

Flat - 19a Tower Street - ground floor

Flat 1 (First floor) and Flat 3 (2nd floor) – 19b Tower Street. Same layouts