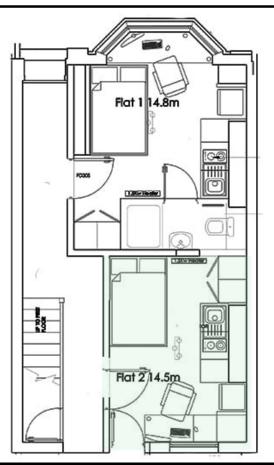

Flat 2 (First floor) and Flat 3 (2nd floor) – 23 Tower Street.

Same layouts

Flat 4 - 23 Tower Street - basement

Flat 2, ground floor - 7a Welford Road

Flat - 19a Tower Street - ground floor

Flat 1 (First floor) and Flat 3 (2nd floor) – 19b Tower Street. Same layouts