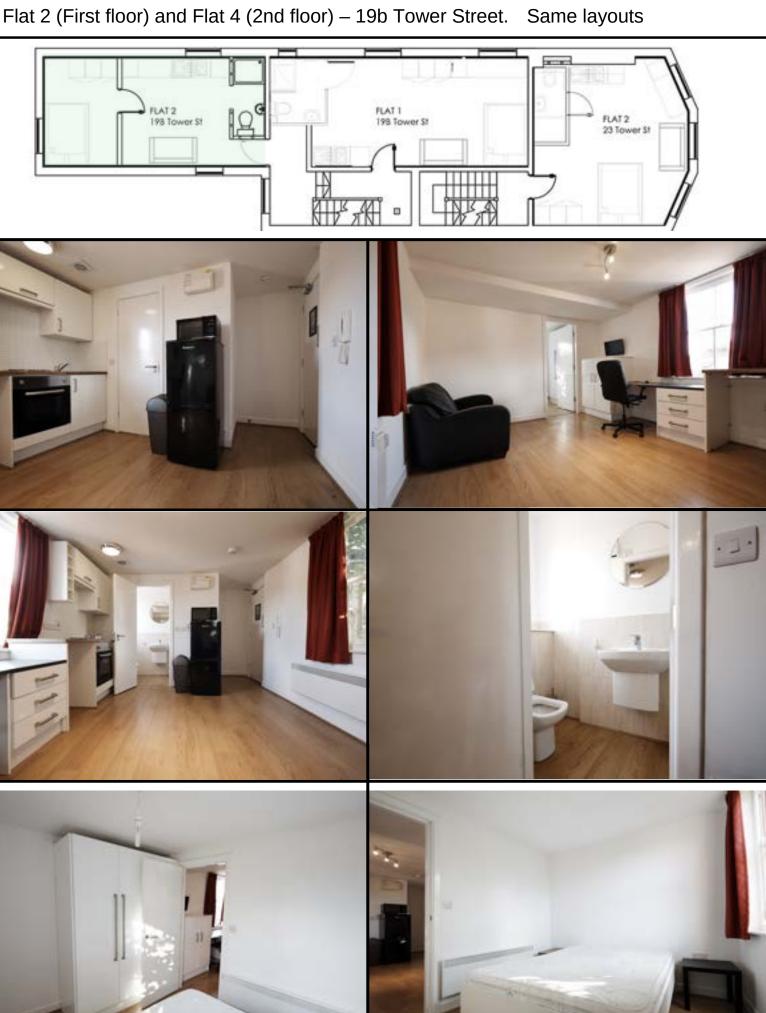

Flat 2 (First floor) and Flat 3 (2nd floor) – 23 Tower Street.

Same layouts

Flat 4 - 23 Tower Street - basement

Flat 2, ground floor - 7a Welford Road

Flat - 19a Tower Street - ground floor

Flat 1 (First floor) and Flat 3 (2nd floor) – 19b Tower Street. Same layouts