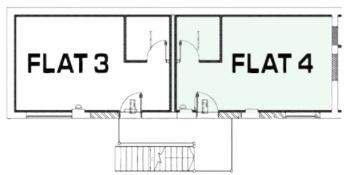

Flat 21 Tower Street - ground floor

Flat 1 - 7a Welford Road - ground floor

Flat 3 & 4 - 7a Welford Road - 1st floor

Flat 5 - 7a Welford Road

WELFORD ROAD FLOOR 1

Flat 9 - 7a Welford Road

Flat 6 - 7a Welford Road- 1st floor

Flat 7 - 7a Welford Road- 1st floor

Flat 10, 7a Welford Road - 2nd floor

Flat 11 - 7a Welford Road - 2nd floor

Flat 8 (First floor) and Flat 12 (2nd floor) – 7a Welford Road.

Same layouts