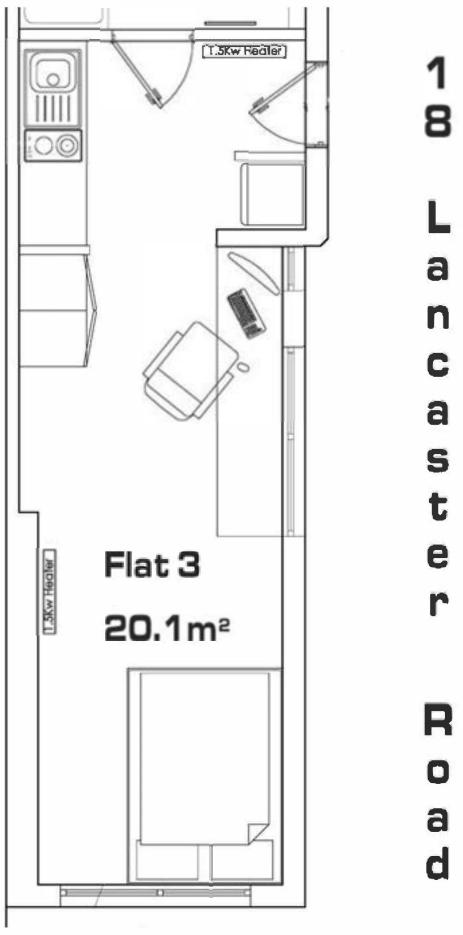

#### Lancaster Road - choose from 7 compact studios.

#### All just £129 per week

Self-contained CODE Studio Flats over 3 floors. Ideal location for University of Leicester, Train Station and Royal Infirmary.

#### Tower Street - studios at £135 per week

Self-contained studio flats. Prices from £115 per week depending on size. Ideal location for University of Leicester.

Flat 1, ground floor - 18 Lancaster Road