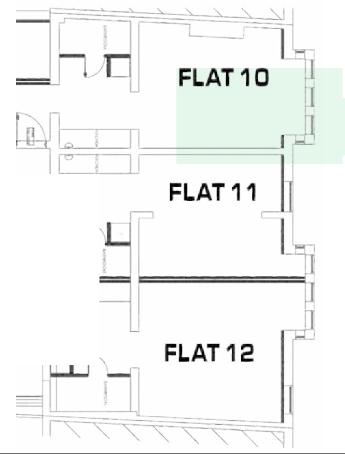

Flat 7 - 7a Welford Road- 1st floor

Flat 10, 7a Welford Road - 2nd floor

Flat 11 - 7a Welford Road - 2nd floor

Flat 8 (First floor) and Flat 12 (2nd floor) – 7a Welford Road.

Same layouts