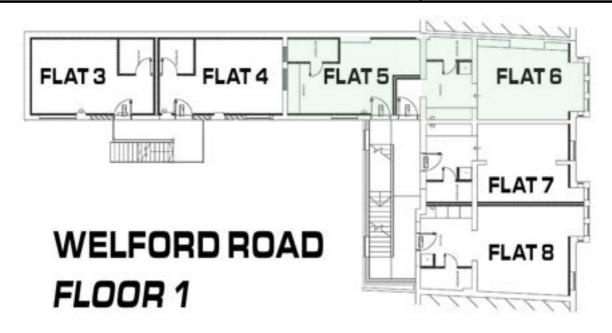

Flat 21 Tower Street - ground floor

Flat 1 - 7a Welford Road - ground floor

Flat 3 & 4 - 7a Welford Road - 1st floor

Flat 5 - 7a Welford Road

WELFORD ROAD FLOOR 1

Flat 9 - 7a Welford Road

Flat 6 - 7a Welford Road- 1st floor