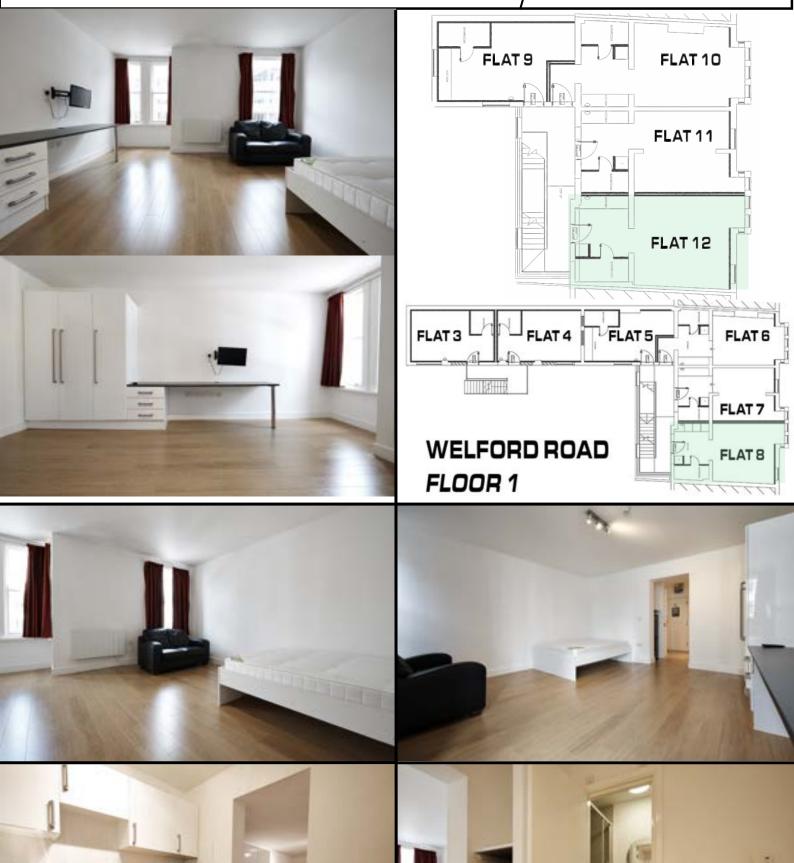

Flat 7 - 7a Welford Road- 1st floor

Flat 10, 7a Welford Road - 2nd floor

Flat 11 - 7a Welford Road - 2nd floor

Flat 8 (First floor) and Flat 12 (2nd floor) – 7a Welford Road.

Same layouts