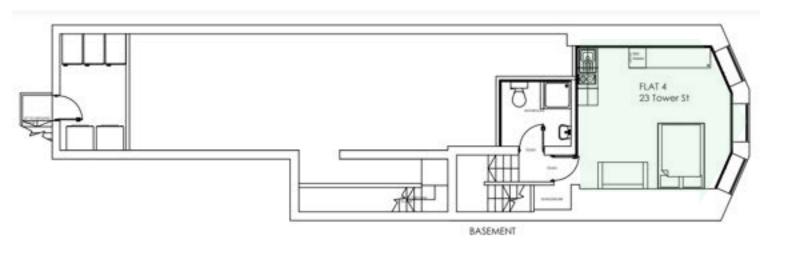

Flat 2 (First floor) and Flat 3 (2nd floor) – 23 Tower Street.

Same layouts

Flat 4 - 23 Tower Street - basement

Flat 2, ground floor - 7a Welford Road

Flat - 19a Tower Street - ground floor

Flat 1 (First floor) and Flat 3 (2nd floor) – 19b Tower Street. Same layouts