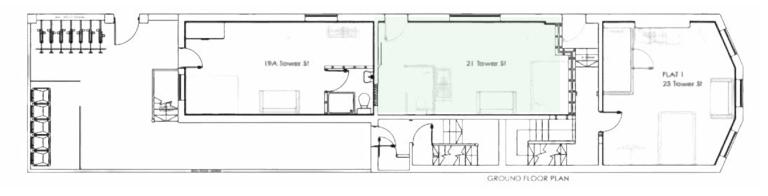

Flat 2 (First floor) and Flat 3 (2nd floor) – 23 Tower Street.

Same layouts

Flat 4 - 23 Tower Street - basement

Flat 2, ground floor - 7a Welford Road

Flat - 19a Tower Street - ground floor

Flat 1 (First floor) and Flat 3 (2nd floor) – 19b Tower Street. Same layouts