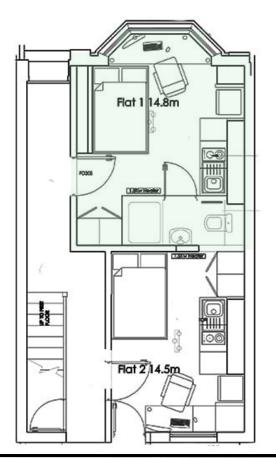

Flat 21 Tower Street - ground floor

Flat 1 - 7a Welford Road - ground floor

Flat 3 & 4 - 7a Welford Road - 1st floor

Flat 5 - 7a Welford Road

WELFORD ROAD FLOOR 1

Flat 9 - 7a Welford Road

Flat 6 - 7a Welford Road- 1st floor