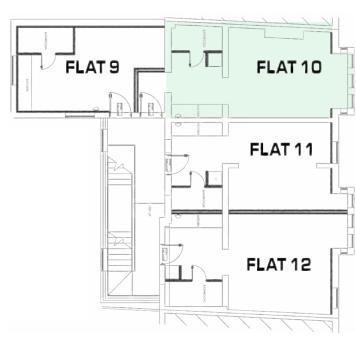

Flat 10, 7a Welford Road - 2nd floor

Flat 11 - 7a Welford Road - 2nd floor

Flat 8 (First floor) and Flat 12 (2nd floor) – 7a Welford Road. Same layouts

| Studio                  | Price per<br>week | studio                   | price per<br>week |
|-------------------------|-------------------|--------------------------|-------------------|
| Flat 1, 7a Welford Road | £125              | Flat 7, 7a Welford Road  | £130              |
| Flat 2, 7a Welford Road | £120              | Flat 8, 7a Welford Road  | £135              |
| Flat 3, 7a Welford Road | £125              | Flat 9, 7a Welford Road  | £125              |
| Flat 4, 7a Welford Road | £125              | Flat 10, 7a Welford Road | £130              |
| Flat 5, 7a Welford Road | £125              | Flat 11, 7a Welford Road | £130              |
| Flat 6, 7a Welford Road | £125              | Flat 12, 7a Welford Road | £135              |