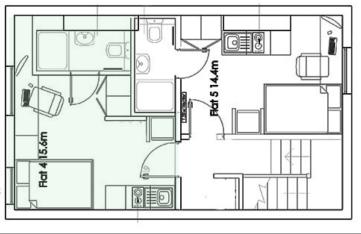

Flat 1, ground floor - 38 Rydal Street

Price per week £115

#### **GROUND FLOOR**

Flat 2 - first floor 38 Rydal Street

Price per week £115

Rydal Street is a three bedroom house with shared kitchen and living room, and individual CODE bedrooms (flats) with en-suites. Rydal Street is perfect for three friends who want to live together – or if you like the idea of sharing with other students.

Flat 3 - first floor 38 Rydal Street

Price per week £115

Rydal Street is a three bedroom house with shared kitchen and living room, and individual CODE bedrooms (flats) with en-suites. Rydal Street is perfect for three friends who want to live together – or if you like the idea of sharing with other students.