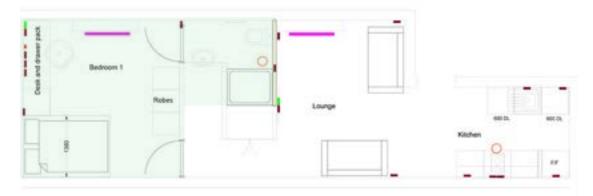

#### **GROUND FLOOR**

Flat 2 - first floor 38 Rydal Street

Price per week £115

Rydal Street is a three bedroom house with shared kitchen and living room, and individual CODE bedrooms (flats) with en-suites. Rydal Street is perfect for three friends who want to live together – or if you like the idea of sharing with other students.

Flat 3 - first floor 38 Rydal Street

Price per week £115

Rydal Street is a three bedroom house with shared kitchen and living room, and individual CODE bedrooms (flats) with en-suites. Rydal Street is perfect for three friends who want to live together – or if you like the idea of sharing with other students.