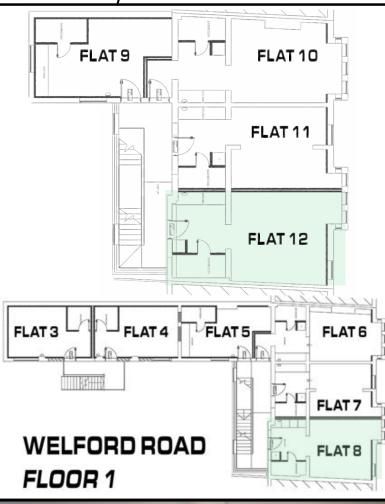

#### Welford Road - a choice of studios £120-£135 per week

We have self-contained studio flats of various sizes over 3 floors. Ideal location for De Montfort University (just 4 mins walk) – and not far from the University of Leicester. Over half the studio flats there are the same size as a Super Large Studio at CODE Leicester.

| Studio                  | Price per<br>week | studio                   | price per<br>week |
|-------------------------|-------------------|--------------------------|-------------------|
| Flat 1, 7a Welford Road | £125              | Flat 7, 7a Welford Road  | £130              |
| Flat 2, 7a Welford Road | £120              | Flat 8, 7a Welford Road  | £135              |
| Flat 3, 7a Welford Road | £125              | Flat 9, 7a Welford Road  | £125              |
| Flat 4, 7a Welford Road | £125              | Flat 10, 7a Welford Road | £130              |
| Flat 5, 7a Welford Road | £125              | Flat 11, 7a Welford Road | £130              |
| Flat 6, 7a Welford Road | £125              | Flat 12, 7a Welford Road | £135              |