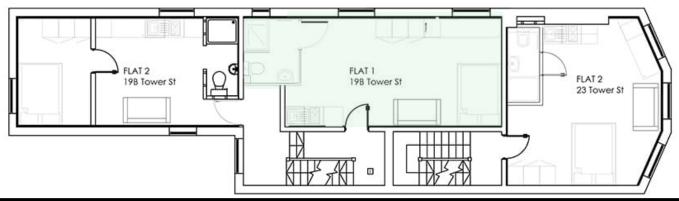

Flat - 19a Tower Street - ground floor

Flat 1 (First floor) and Flat 3 (2nd floor) – 19b Tower Street. Same layouts

Flat 2 (First floor) and Flat 4 (2nd floor) – 19b Tower Street. Same layouts

Price per week £120