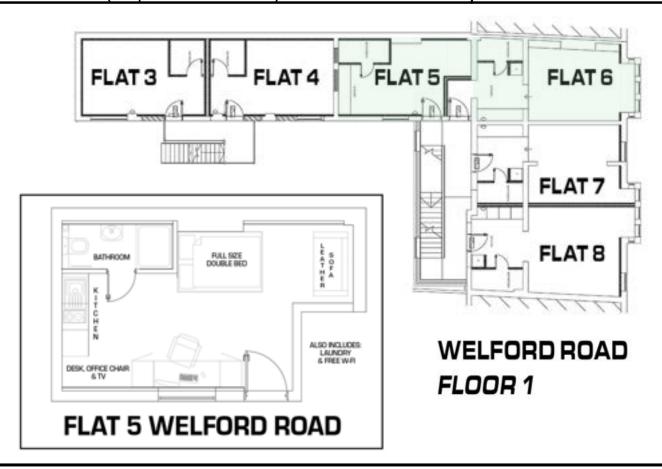

#### Welford Road - a choice of studios £120-£135 per week

We have self-contained studio flats of various sizes over 3 floors. Ideal location for De Montfort University (just 4 mins walk) – and not far from the University of Leicester. Over half the studio flats there are the same size as a Super Large Studio at CODE Leicester.

| Studio                  | Price per<br>week | studio                   | price per<br>week |
|-------------------------|-------------------|--------------------------|-------------------|
| Flat 1, 7a Welford Road | £125              | Flat 7, 7a Welford Road  | £130              |
| Flat 2, 7a Welford Road | £120              | Flat 8, 7a Welford Road  | £135              |
| Flat 3, 7a Welford Road | £125              | Flat 9, 7a Welford Road  | £125              |
| Flat 4, 7a Welford Road | £125              | Flat 10, 7a Welford Road | £130              |
| Flat 5, 7a Welford Road | £125              | Flat 11, 7a Welford Road | £130              |
| Flat 6, 7a Welford Road | £125              | Flat 12, 7a Welford Road | £135              |

NO photos available

Flat 1 - 7a Welford Road - ground floor

Flat 3 & 4 - 7a Welford Road - 1st floor

Flats 5 & 6 (1st floor), flat 8 (2nd floor) - 7a Welford Road (no photos available)

Flat 7 - 7a Welford Road- 1st floor