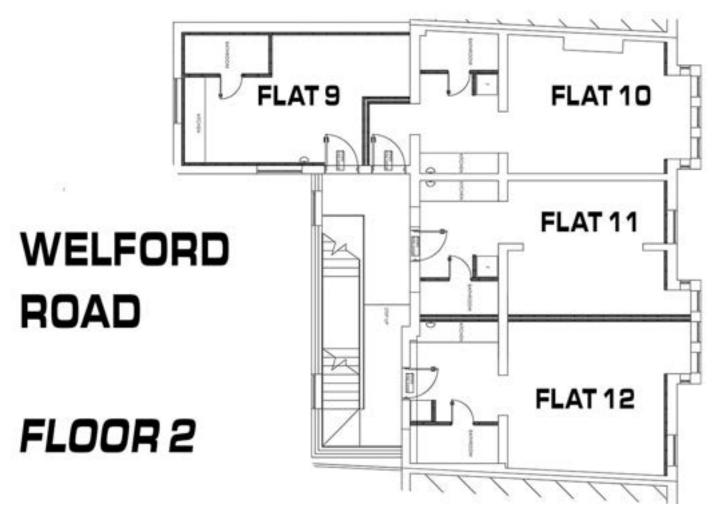

#### Welford Road - a choice of studios £120-£135 per week

We have self-contained studio flats of various sizes over 3 floors. Ideal location for De Montfort University (just 4 mins walk) – and not far from the University of Leicester. Over half the studio flats there are the same size as a Super Large Studio at CODE Leicester.

| Studio                  | Price per<br>week | studio                   | price per<br>week |
|-------------------------|-------------------|--------------------------|-------------------|
| Flat 1, 7a Welford Road | £125              | Flat 7, 7a Welford Road  | £130              |
| Flat 2, 7a Welford Road | £120              | Flat 8, 7a Welford Road  | £135              |
| Flat 3, 7a Welford Road | £125              | Flat 9, 7a Welford Road  | £125              |
| Flat 4, 7a Welford Road | £125              | Flat 10, 7a Welford Road | £130              |
| Flat 5, 7a Welford Road | £125              | Flat 11, 7a Welford Road | £130              |
| Flat 6, 7a Welford Road | £125              | Flat 12, 7a Welford Road | £135              |

Flat 10, 7a Welford Road - 2nd floor

Flat 11 - 7a Welford Road - 2nd floor

Flat 8 (First floor) and Flat 12 (2nd floor) – 7a Welford Road. Same layouts