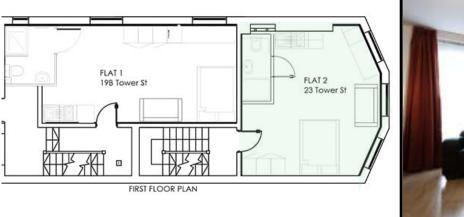

Flat - 19a Tower Street - ground floor

Flat 1 (First floor) and Flat 3 (2nd floor) – 19b Tower Street. Same layouts

Flat 2 (First floor) and Flat 4 (2nd floor) – 19b Tower Street. Same layouts

Price per week £120