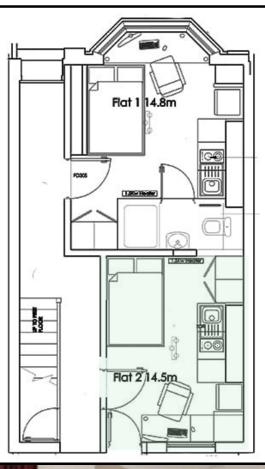

NO photos available

Flat 1 - 7a Welford Road - ground floor

Flat 3 & 4 - 7a Welford Road - 1st floor

Flats 5 & 6 (1st floor), flat 8 (2nd floor) - 7a Welford Road (no photos available)

Flat 7 - 7a Welford Road- 1st floor