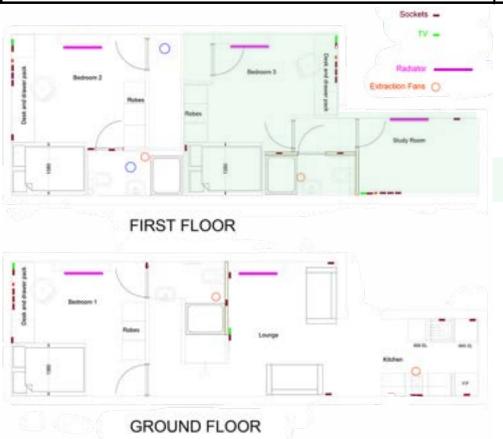

#### FIRST FLOOR

#### **GROUND FLOOR**

Flat 2 - first floor 38 Rydal Street

Price per week £115

Rydal Street is a three bedroom house with shared kitchen and living room, and individual CODE bedrooms (flats) with en-suites. Rydal Street is perfect for three friends who want to live together – or if you like the idea of sharing with other students.

Flat 3 - first floor 38 Rydal Street

Price per week £115

Rydal Street is a three bedroom house with shared kitchen and living room, and individual CODE bedrooms (flats) with en-suites. Rydal Street is perfect for three friends who want to live together – or if you like the idea of sharing with other students.