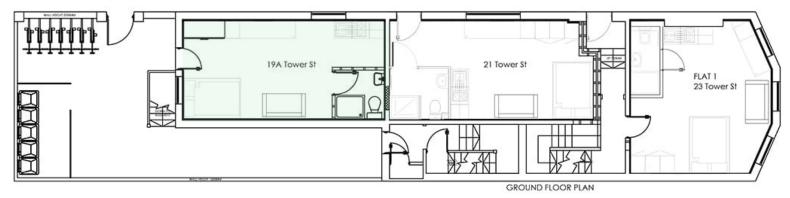

Flat 6, 2nd floor - 18 Lancaster Road

Flat 1, ground floor - 23 Tower Street

Flat 2 (First floor) and Flat 3 (2nd floor) – 23 Tower Street. Same layouts

Flat 4 - 23 Tower Street - basement

Flat 2, ground floor - 7a Welford Road

Flat - 19a Tower Street - ground floor

Flat 1 (First floor) and Flat 3 (2nd floor) – 19b Tower Street. Same layouts

Flat 2 (First floor) and Flat 4 (2nd floor) – 19b Tower Street. Same layouts

Price per week £120