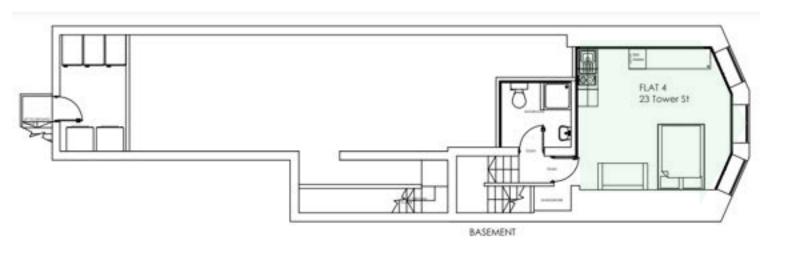

Flat 6, 2nd floor - 18 Lancaster Road

Flat 1, ground floor - 23 Tower Street

Flat 2 (First floor) and Flat 3 (2nd floor) – 23 Tower Street. Same layouts

Flat 4 - 23 Tower Street - basement

Flat 2, ground floor - 7a Welford Road