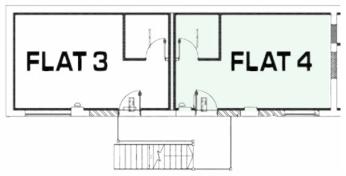

Flat 6, 2nd floor - 18 Lancaster Road

Flat 1, ground floor - 23 Tower Street

Flat 2 (First floor) and Flat 3 (2nd floor) – 23 Tower Street. Same layouts

Flat 4 - 23 Tower Street - basement

Flat 2, ground floor - 7a Welford Road