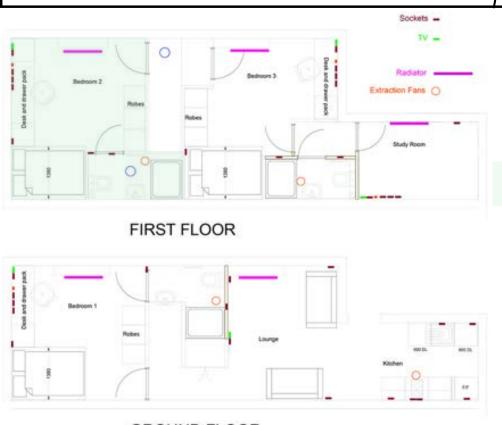

#### FIRST FLOOR

#### **GROUND FLOOR**

Flat 2 - first floor 38 Rydal Street

Price per week £115

Rydal Street is a three bedroom house with shared kitchen and living room, and individual CODE bedrooms (flats) with en-suites. Rydal Street is perfect for three friends who want to live together – or if you like the idea of sharing with other students.

Flat 3 - first floor 38 Rydal Street

Price per week £115

Rydal Street is a three bedroom house with shared kitchen and living room, and individual CODE bedrooms (flats) with en-suites. Rydal Street is perfect for three friends who want to live together – or if you like the idea of sharing with other students.