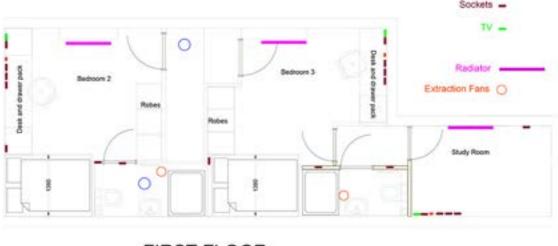

#### FIRST FLOOR

#### **GROUND FLOOR**

Flat 2 - first floor 38 Rydal Street

Price per week £115

Rydal Street is a three bedroom house with shared kitchen and living room, and individual CODE bedrooms (flats) with en-suites. Rydal Street is perfect for three friends who want to live together – or if you like the idea of sharing with other students.

Flat 3 - first floor 38 Rydal Street

Price per week £115

Rydal Street is a three bedroom house with shared kitchen and living room, and individual CODE bedrooms (flats) with en-suites. Rydal Street is perfect for three friends who want to live together – or if you like the idea of sharing with other students.