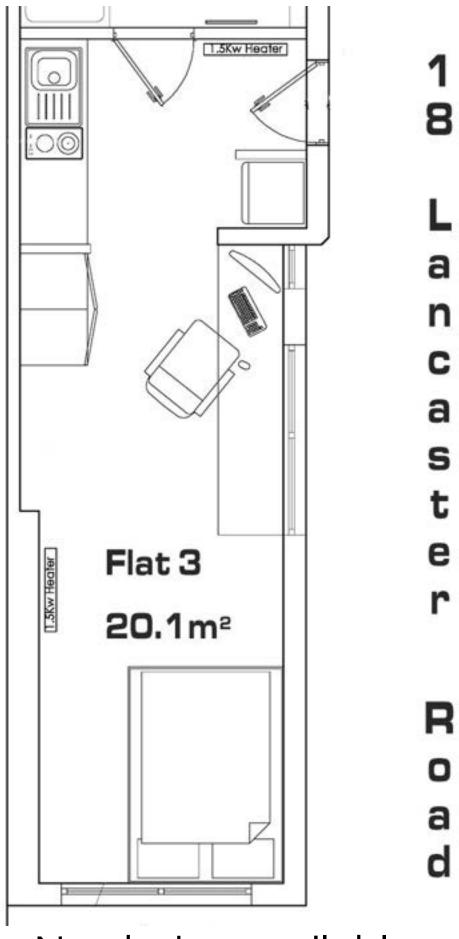

Flat 1, ground floor - 18 Lancaster Road

Flat 2, ground floor - 18 Lancaster Road

Flat 4 (first floor) – 18 Lancaster Road

Flat 3 (ground floor) - 18 Lancaster Road

No photos available

Flat 5 (First floor) and Flat 7 (2nd floor) – 18 Lancaster Road. Same layouts