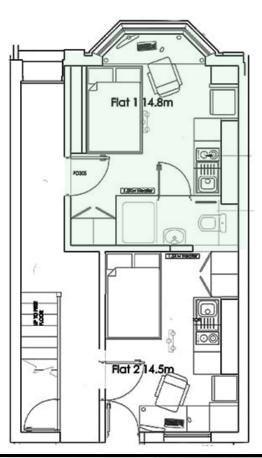

Flat 6, 2nd floor - 18 Lancaster Road

Flat 1, ground floor - 23 Tower Street

Flat 2 (First floor) and Flat 3 (2nd floor) – 23 Tower Street. Same layouts

Flat 4 - 23 Tower Street - basement

Flat 2, ground floor - 7a Welford Road