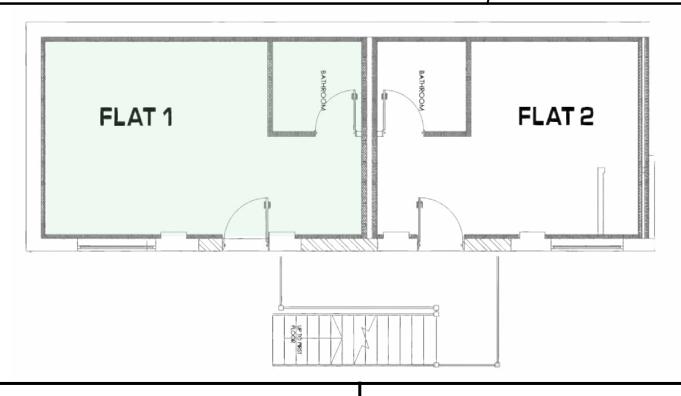

Flat 6, 2nd floor - 18 Lancaster Road

Flat 1, ground floor - 23 Tower Street

Flat 2 (First floor) and Flat 3 (2nd floor) – 23 Tower Street. Same layouts

Flat 4 - 23 Tower Street - basement

Flat 2, ground floor - 7a Welford Road

Flat - 19a Tower Street - ground floor

Flat 1 (First floor) and Flat 3 (2nd floor) – 19b Tower Street. Same layouts

Flat 2 (First floor) and Flat 4 (2nd floor) – 19b Tower Street. Same layouts

Price per week £120