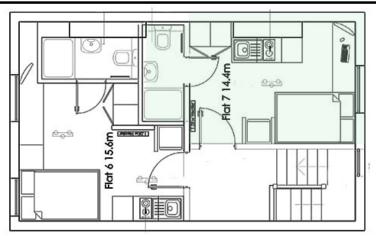

Flat 6, 2nd floor - 18 Lancaster Road

Flat 1, ground floor - 23 Tower Street

Flat 2 (First floor) and Flat 3 (2nd floor) – 23 Tower Street. Same layouts

Flat 4 - 23 Tower Street - basement

Flat 2, ground floor - 7a Welford Road