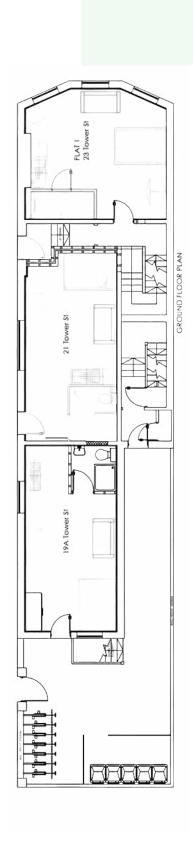

Flat 6, 2nd floor - 18 Lancaster Road

Flat 1, ground floor - 23 Tower Street

Flat 2 (First floor) and Flat 3 (2nd floor) – 23 Tower Street. Same layouts

Flat 4 - 23 Tower Street - basement

Flat 2, ground floor - 7a Welford Road

Flat - 19a Tower Street - ground floor

Flat 1 (First floor) and Flat 3 (2nd floor) – 19b Tower Street. Same layouts

Flat 2 (First floor) and Flat 4 (2nd floor) – 19b Tower Street. Same layouts

Price per week £120