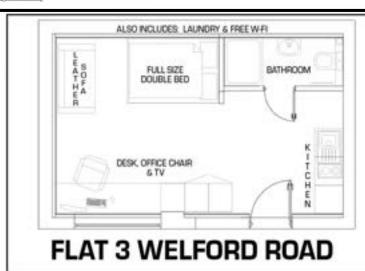

NO photos available

Flat 1 - 7a Welford Road - ground floor

Flat 3 & 4 - 7a Welford Road - 1st floor

Flats 5 & 6 (1st floor), flat 8 (2nd floor) - 7a Welford Road (no photos available)

Flat 7 - 7a Welford Road- 1st floor