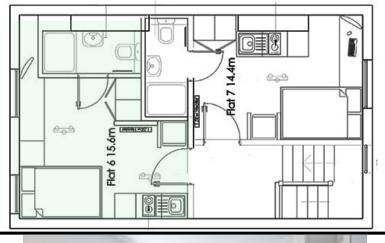

Flat 6, 2nd floor - 18 Lancaster Road

Flat 1, ground floor - 23 Tower Street

Flat 2 (First floor) and Flat 3 (2nd floor) – 23 Tower Street. Same layouts

Flat 4 - 23 Tower Street - basement

Flat 2, ground floor - 7a Welford Road