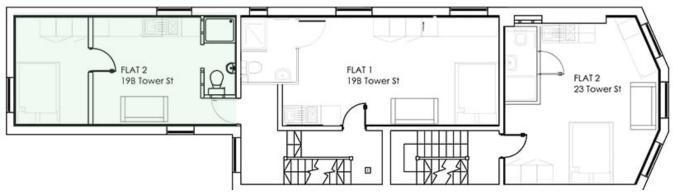

Flat 6, 2nd floor - 18 Lancaster Road

Flat 1, ground floor - 23 Tower Street

Flat 2 (First floor) and Flat 3 (2nd floor) – 23 Tower Street. Same layouts

Flat 4 - 23 Tower Street - basement

Flat 2, ground floor - 7a Welford Road

Flat - 19a Tower Street - ground floor

Flat 1 (First floor) and Flat 3 (2nd floor) – 19b Tower Street. Same layouts

Flat 2 (First floor) and Flat 4 (2nd floor) – 19b Tower Street. Same layouts

Price per week £120