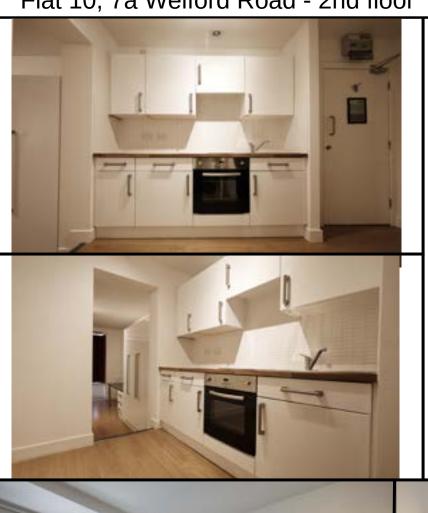

Flat 10, 7a Welford Road - 2nd floor

Flat 11 - 7a Welford Road - 2nd floor

Flat 8 (First floor) and Flat 12 (2nd floor) – 7a Welford Road. Same layouts

| Studio                  | Price per<br>week | studio                   | price per<br>week |
|-------------------------|-------------------|--------------------------|-------------------|
| Flat 1, 7a Welford Road | £125              | Flat 7, 7a Welford Road  | £130              |
| Flat 2, 7a Welford Road | £120              | Flat 8, 7a Welford Road  | £135              |
| Flat 3, 7a Welford Road | £125              | Flat 9, 7a Welford Road  | £125              |
| Flat 4, 7a Welford Road | £125              | Flat 10, 7a Welford Road | £130              |
| Flat 5, 7a Welford Road | £125              | Flat 11, 7a Welford Road | £130              |
| Flat 6, 7a Welford Road | £125              | Flat 12, 7a Welford Road | £135              |